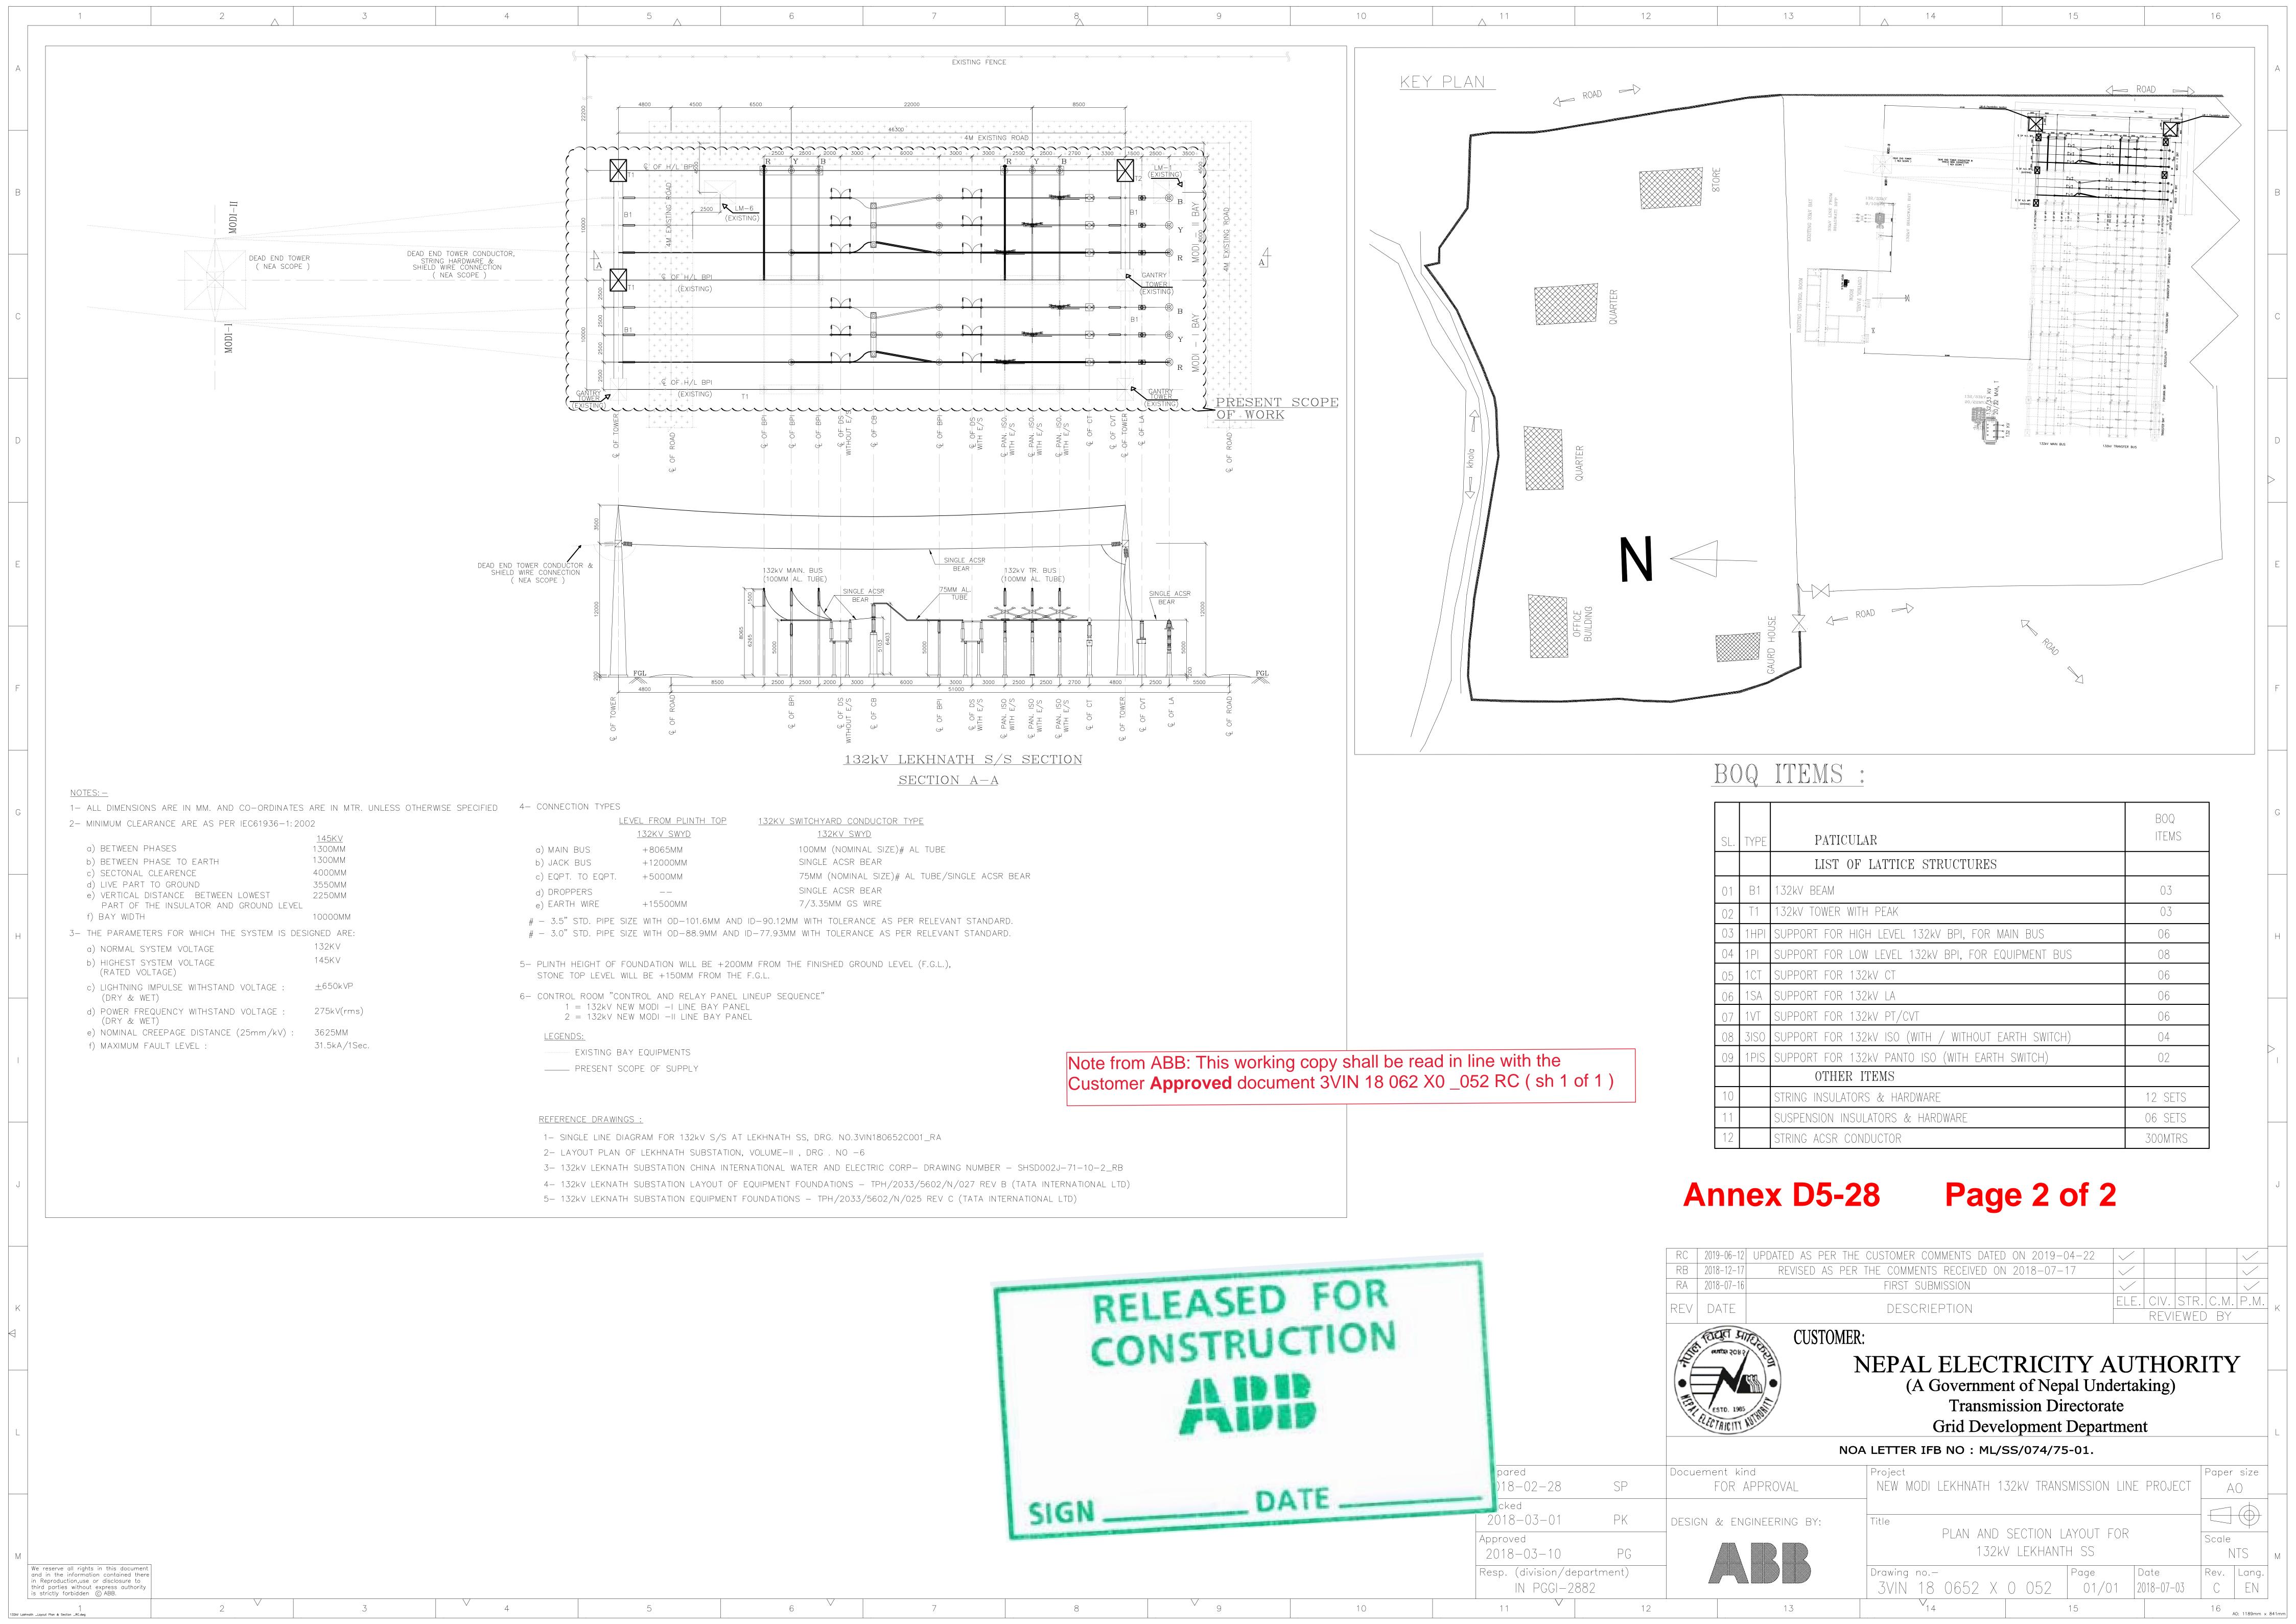

|                     | Substation Package B                                                                                                              | IZBAN      |          |          |            |             |
|---------------------|-----------------------------------------------------------------------------------------------------------------------------------|------------|----------|----------|------------|-------------|
|                     | Kreditanstalt für Wiederaufbau (<br>Nepal Electricity Authority (NE                                                               |            |          |          |            |             |
|                     | Schedule No. I: Plant, and Mandatory Spare Parts                                                                                  |            | m Abroad |          |            |             |
| Item                | Description                                                                                                                       | Code       | Unit     | Quantity | Unit Price | Total Price |
| Item                | Description                                                                                                                       | (Country   | Oilit    | Quantity |            |             |
|                     |                                                                                                                                   | of origin) |          |          | CIP        | CIP         |
|                     |                                                                                                                                   |            |          |          | (USD)      | (USD)       |
| 2.4                 | 132 kV AIS Equipment                                                                                                              |            |          | 1        | 2          | 3=1x2       |
| 2.4.1               | 132 kV OHL surge arresters                                                                                                        |            | nos      | 6        |            |             |
|                     | 132 kV capacitive voltage transformers                                                                                            |            | nos      | 6        |            |             |
|                     | 132 kV OHL gantry                                                                                                                 |            | lot      | 1        |            |             |
| 2.4.4               | 132 kV insulators and fittings                                                                                                    |            | lot      | 1        |            |             |
| 2.4.5               | All other necessary equipment and materials to complete the supply and the installation                                           |            | lot      | 1        |            |             |
|                     | Installation                                                                                                                      |            |          |          |            |             |
| 2.5                 | Power Transformers                                                                                                                |            |          |          |            |             |
| 2.5.1               | 220/132 Power Transformer                                                                                                         |            |          |          |            |             |
| 2.5.1.1             | Three-phase power transformer 220/132 kV 50/63 MVA, equipped with on-<br>load tap changer                                         |            | nos      | 2        |            |             |
| 2.5.1.2             | line surge arresters for the primary (220 kV) side                                                                                |            | nos      | 6        |            |             |
|                     | line surge arresters for the secondary (132 kV) side                                                                              |            | nos      | 6        |            |             |
| 2.5.1.4             | automatic voltage regulator, including the relevant software and integration                                                      |            | set      | 2        |            |             |
| 2.J.1. <del>4</del> | in the SCMS                                                                                                                       |            | 351      |          |            |             |
| 2.5.1.5             | All other necessary equipment and materials to complete the supply and the                                                        |            | lot      | 1        |            |             |
|                     | installation                                                                                                                      |            |          |          |            |             |
| 2.5.2               | 132/33 kV Power Transformer                                                                                                       |            |          |          |            |             |
|                     | Three-phase power transformer 132/33kV 24/30 MVA, equipped with on-                                                               |            |          |          |            |             |
| 2.5.2.1             | load tap changer                                                                                                                  |            | nos      | 2        |            |             |
| 2.5.2.2             | Line surge arresters for the secondary (132 kV) side                                                                              |            | nos      | 6        |            |             |
| 2.5.2.3             | Line surge arresters for the secondary (33 kV) side  Automatic voltage regulator, including the relevant software and integration |            | nos      | 6        |            |             |
| 2.5.2.4             | in the SCMS                                                                                                                       |            | set      | 2        |            |             |
| 0.505               | All other necessary equipment and materials to complete the supply and the                                                        |            |          |          |            |             |
| 2.5.2.5             | installation                                                                                                                      |            | lot      | 1        |            |             |
|                     |                                                                                                                                   |            |          |          |            |             |
| 2.5.3               | 33/11 kV Power Transformer                                                                                                        |            |          |          |            |             |
| 2.5.3.1             | Three-phase power transformer 33/11kV 6/8 MVA, equipped with on-load tap changer                                                  |            | nos      | 2        |            |             |
| 2.5.3.2             | Line surge arresters for the secondary (33 kV) side                                                                               |            | nos      | 6        |            |             |
| 2.5.3.3             | Line surge arresters for the secondary (11 kV) side                                                                               |            | nos      | 6        |            |             |
| 2.5.3.4             | Automatic voltage regulator, including the relevant software and integration                                                      |            | set      | 2        |            |             |
|                     | in the SCMS                                                                                                                       |            |          | _        |            |             |
| 2.5.3.5             | All other necessary equipment and materials to complete the supply and the installation                                           |            | lot      | 1        |            |             |
|                     | Installation                                                                                                                      |            |          |          |            |             |
| 2.6                 | MV Metal Clad AIS Switchgear                                                                                                      |            |          |          |            |             |
| 2.6.1               | 33 kV Switchgear                                                                                                                  |            |          |          |            |             |
| 2.6.1.1             | Incomers for 132/33kV transformer connection (J02, J11)                                                                           |            | nos      | 2        |            |             |
| 2.6.1.2             | Outgoing feeders (J04, J10)                                                                                                       |            | nos      | 2        |            |             |
|                     | Outgoing feeder 33/11 kV transformer (J03, J12) Outgoing feeders to auxiliary transformer (J05, J09)                              |            | nos      | 2        |            |             |
|                     | Bus tie (J07)                                                                                                                     |            | nos      | 1        |            |             |
|                     | Riser measurement panel (J08)                                                                                                     |            | nos      | 1        |            |             |
| 2.6.1.7             | Measurement panel (J06)                                                                                                           |            | nos      | 1        |            |             |
| 2.6.1.8             | All other necessary equipment, accessories and materials to complete the                                                          |            | lot      | 1        |            |             |
|                     | supply and the installation                                                                                                       |            |          | <u> </u> |            |             |
| 2.6.2               | 11 kV Switchgear                                                                                                                  |            |          |          |            |             |
| 2.6.2.1             | Incomers for 33/11kV transformer connection (K03, K08)                                                                            |            | nos      | 2        |            |             |
|                     | Outgoing feeders (K04, K05, K09, K11, K12)                                                                                        |            | nos      | 5        |            |             |
|                     | Bus tie (K07)                                                                                                                     |            | nos      | 1        | _          |             |
|                     | Riser measurement panel (K06)                                                                                                     |            | nos      | 1        |            |             |
| 2.6.2.5             | Measurement panel (K10)                                                                                                           |            | nos      | 1        |            |             |
| 2.6.2.6             | All other necessary equipment, accessories and materials to complete the<br>supply and the installation                           |            | lot      | 1        |            |             |
|                     | sapply and the modulation                                                                                                         |            |          |          |            |             |
| 2.7                 | Auxiliary Transformers                                                                                                            |            |          |          |            |             |
| 2.7.1               | Three-phase auxiliary transformers 33/0.4 kV, hermetically sealed type with                                                       |            | nos      | 2        |            |             |
|                     | off load tap changer, each of minimum 630 kVA                                                                                     |            |          |          |            |             |
| 2.7.2               | Tank mounted surge arresters for the primary (33 kV) side.                                                                        |            | nos      | 6        |            | <u> </u>    |