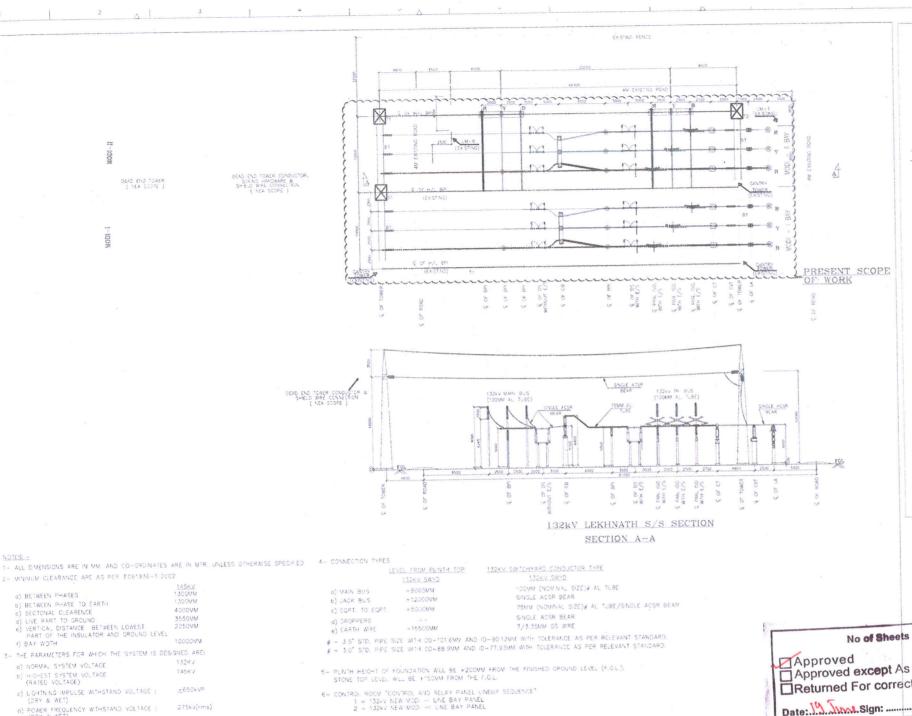

|                     | Substation Package B                                                                                                              | IZBAN      |          |          |            |             |
|---------------------|-----------------------------------------------------------------------------------------------------------------------------------|------------|----------|----------|------------|-------------|
|                     | Kreditanstalt für Wiederaufbau (<br>Nepal Electricity Authority (NE                                                               |            |          |          |            |             |
|                     | Schedule No. I: Plant, and Mandatory Spare Parts                                                                                  |            | m Abroad |          |            |             |
| Item                | Description                                                                                                                       | Code       | Unit     | Quantity | Unit Price | Total Price |
| Item                | Description                                                                                                                       | (Country   | Oilit    | Quantity |            |             |
|                     |                                                                                                                                   | of origin) |          |          | CIP        | CIP         |
|                     |                                                                                                                                   |            |          |          | (USD)      | (USD)       |
| 2.4                 | 132 kV AIS Equipment                                                                                                              |            |          | 1        | 2          | 3=1x2       |
| 2.4.1               | 132 kV OHL surge arresters                                                                                                        |            | nos      | 6        |            |             |
|                     | 132 kV capacitive voltage transformers                                                                                            |            | nos      | 6        |            |             |
|                     | 132 kV OHL gantry                                                                                                                 |            | lot      | 1        |            |             |
| 2.4.4               | 132 kV insulators and fittings                                                                                                    |            | lot      | 1        |            |             |
| 2.4.5               | All other necessary equipment and materials to complete the supply and the installation                                           |            | lot      | 1        |            |             |
|                     | Installation                                                                                                                      |            |          |          |            |             |
| 2.5                 | Power Transformers                                                                                                                |            |          |          |            |             |
| 2.5.1               | 220/132 Power Transformer                                                                                                         |            |          |          |            |             |
| 2.5.1.1             | Three-phase power transformer 220/132 kV 50/63 MVA, equipped with on-<br>load tap changer                                         |            | nos      | 2        |            |             |
| 2.5.1.2             | line surge arresters for the primary (220 kV) side                                                                                |            | nos      | 6        |            |             |
|                     | line surge arresters for the secondary (132 kV) side                                                                              |            | nos      | 6        |            |             |
| 2.5.1.4             | automatic voltage regulator, including the relevant software and integration                                                      |            | set      | 2        |            |             |
| 2.J.1. <del>4</del> | in the SCMS                                                                                                                       |            | 351      |          |            |             |
| 2.5.1.5             | All other necessary equipment and materials to complete the supply and the                                                        |            | lot      | 1        |            |             |
|                     | installation                                                                                                                      |            |          |          |            |             |
| 2.5.2               | 132/33 kV Power Transformer                                                                                                       |            |          |          |            |             |
|                     | Three-phase power transformer 132/33kV 24/30 MVA, equipped with on-                                                               |            |          |          |            |             |
| 2.5.2.1             | load tap changer                                                                                                                  |            | nos      | 2        |            |             |
| 2.5.2.2             | Line surge arresters for the secondary (132 kV) side                                                                              |            | nos      | 6        |            |             |
| 2.5.2.3             | Line surge arresters for the secondary (33 kV) side  Automatic voltage regulator, including the relevant software and integration |            | nos      | 6        |            |             |
| 2.5.2.4             | in the SCMS                                                                                                                       |            | set      | 2        |            |             |
| 0.505               | All other necessary equipment and materials to complete the supply and the                                                        |            |          |          |            |             |
| 2.5.2.5             | installation                                                                                                                      |            | lot      | 1        |            |             |
|                     |                                                                                                                                   |            |          |          |            |             |
| 2.5.3               | 33/11 kV Power Transformer                                                                                                        |            |          |          |            |             |
| 2.5.3.1             | Three-phase power transformer 33/11kV 6/8 MVA, equipped with on-load tap changer                                                  |            | nos      | 2        |            |             |
| 2.5.3.2             | Line surge arresters for the secondary (33 kV) side                                                                               |            | nos      | 6        |            |             |
| 2.5.3.3             | Line surge arresters for the secondary (11 kV) side                                                                               |            | nos      | 6        |            |             |
| 2.5.3.4             | Automatic voltage regulator, including the relevant software and integration                                                      |            | set      | 2        |            |             |
|                     | in the SCMS                                                                                                                       |            |          | _        |            |             |
| 2.5.3.5             | All other necessary equipment and materials to complete the supply and the installation                                           |            | lot      | 1        |            |             |
|                     | Installation                                                                                                                      |            |          |          |            |             |
| 2.6                 | MV Metal Clad AIS Switchgear                                                                                                      |            |          |          |            |             |
| 2.6.1               | 33 kV Switchgear                                                                                                                  |            |          |          |            |             |
| 2.6.1.1             | Incomers for 132/33kV transformer connection (J02, J11)                                                                           |            | nos      | 2        |            |             |
| 2.6.1.2             | Outgoing feeders (J04, J10)                                                                                                       |            | nos      | 2        |            |             |
|                     | Outgoing feeder 33/11 kV transformer (J03, J12) Outgoing feeders to auxiliary transformer (J05, J09)                              |            | nos      | 2        |            |             |
|                     | Bus tie (J07)                                                                                                                     |            | nos      | 1        |            |             |
|                     | Riser measurement panel (J08)                                                                                                     |            | nos      | 1        |            |             |
| 2.6.1.7             | Measurement panel (J06)                                                                                                           |            | nos      | 1        |            |             |
| 2.6.1.8             | All other necessary equipment, accessories and materials to complete the                                                          |            | lot      | 1        |            |             |
|                     | supply and the installation                                                                                                       |            |          | <u> </u> |            |             |
| 2.6.2               | 11 kV Switchgear                                                                                                                  |            |          |          |            |             |
| 2.6.2.1             | Incomers for 33/11kV transformer connection (K03, K08)                                                                            |            | nos      | 2        |            |             |
|                     | Outgoing feeders (K04, K05, K09, K11, K12)                                                                                        |            | nos      | 5        |            |             |
|                     | Bus tie (K07)                                                                                                                     |            | nos      | 1        | _          |             |
|                     | Riser measurement panel (K06)                                                                                                     |            | nos      | 1        |            |             |
| 2.6.2.5             | Measurement panel (K10)                                                                                                           |            | nos      | 1        |            |             |
| 2.6.2.6             | All other necessary equipment, accessories and materials to complete the<br>supply and the installation                           |            | lot      | 1        |            |             |
|                     | sapply and the modulation                                                                                                         |            |          |          |            |             |
| 2.7                 | Auxiliary Transformers                                                                                                            |            |          |          |            |             |
| 2.7.1               | Three-phase auxiliary transformers 33/0.4 kV, hermetically sealed type with                                                       |            | nos      | 2        |            |             |
|                     | off load tap changer, each of minimum 630 kVA                                                                                     |            |          |          |            |             |
| 2.7.2               | Tank mounted surge arresters for the primary (33 kV) side.                                                                        |            | nos      | 6        |            | <u> </u>    |