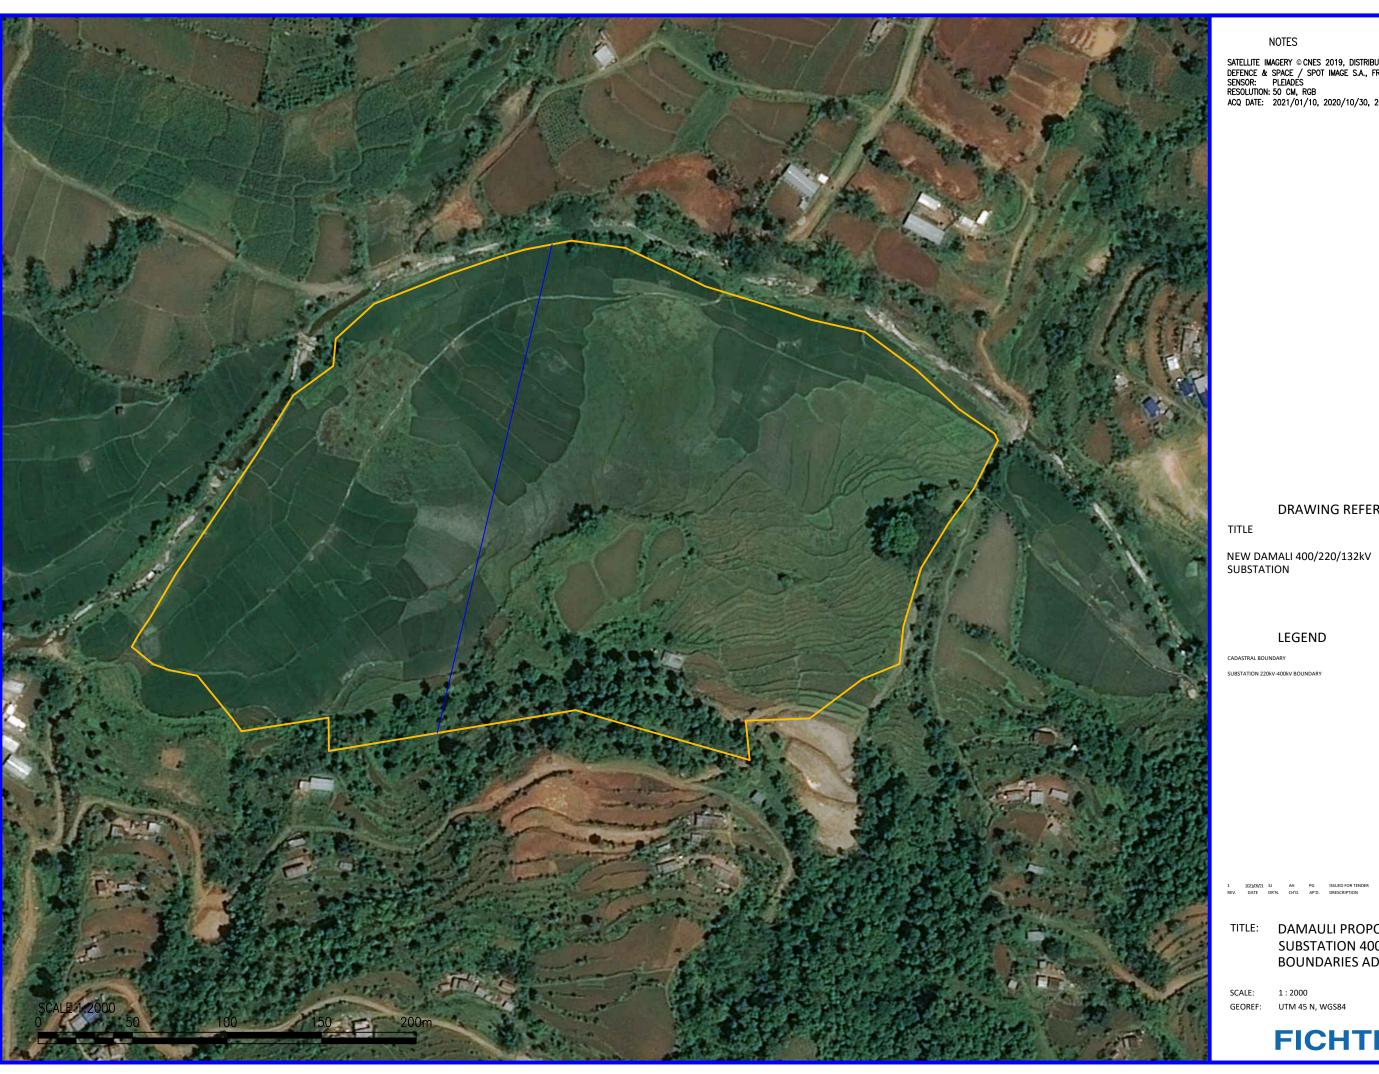

|                     | Substation Package B                                                                                                              | IZBAN      |          |          |            |             |
|---------------------|-----------------------------------------------------------------------------------------------------------------------------------|------------|----------|----------|------------|-------------|
|                     | Kreditanstalt für Wiederaufbau (<br>Nepal Electricity Authority (NE                                                               |            |          |          |            |             |
|                     | Schedule No. I: Plant, and Mandatory Spare Parts                                                                                  |            | m Abroad |          |            |             |
| Item                | Description                                                                                                                       | Code       | Unit     | Quantity | Unit Price | Total Price |
| Item                | Description                                                                                                                       | (Country   | Oilit    | Quantity |            |             |
|                     |                                                                                                                                   | of origin) |          |          | CIP        | CIP         |
|                     |                                                                                                                                   |            |          |          | (USD)      | (USD)       |
| 2.4                 | 132 kV AIS Equipment                                                                                                              |            |          | 1        | 2          | 3=1x2       |
| 2.4.1               | 132 kV OHL surge arresters                                                                                                        |            | nos      | 6        |            |             |
|                     | 132 kV capacitive voltage transformers                                                                                            |            | nos      | 6        |            |             |
|                     | 132 kV OHL gantry                                                                                                                 |            | lot      | 1        |            |             |
| 2.4.4               | 132 kV insulators and fittings                                                                                                    |            | lot      | 1        |            |             |
| 2.4.5               | All other necessary equipment and materials to complete the supply and the installation                                           |            | lot      | 1        |            |             |
|                     | Installation                                                                                                                      |            |          |          |            |             |
| 2.5                 | Power Transformers                                                                                                                |            |          |          |            |             |
| 2.5.1               | 220/132 Power Transformer                                                                                                         |            |          |          |            |             |
| 2.5.1.1             | Three-phase power transformer 220/132 kV 50/63 MVA, equipped with on-<br>load tap changer                                         |            | nos      | 2        |            |             |
| 2.5.1.2             | line surge arresters for the primary (220 kV) side                                                                                |            | nos      | 6        |            |             |
|                     | line surge arresters for the secondary (132 kV) side                                                                              |            | nos      | 6        |            |             |
| 2.5.1.4             | automatic voltage regulator, including the relevant software and integration                                                      |            | set      | 2        |            |             |
| 2.J.1. <del>4</del> | in the SCMS                                                                                                                       |            | 351      |          |            |             |
| 2.5.1.5             | All other necessary equipment and materials to complete the supply and the                                                        |            | lot      | 1        |            |             |
|                     | installation                                                                                                                      |            |          |          |            |             |
| 2.5.2               | 132/33 kV Power Transformer                                                                                                       |            |          |          |            |             |
|                     | Three-phase power transformer 132/33kV 24/30 MVA, equipped with on-                                                               |            |          |          |            |             |
| 2.5.2.1             | load tap changer                                                                                                                  |            | nos      | 2        |            |             |
| 2.5.2.2             | Line surge arresters for the secondary (132 kV) side                                                                              |            | nos      | 6        |            |             |
| 2.5.2.3             | Line surge arresters for the secondary (33 kV) side  Automatic voltage regulator, including the relevant software and integration |            | nos      | 6        |            |             |
| 2.5.2.4             | in the SCMS                                                                                                                       |            | set      | 2        |            |             |
| 0.505               | All other necessary equipment and materials to complete the supply and the                                                        |            |          |          |            |             |
| 2.5.2.5             | installation                                                                                                                      |            | lot      | 1        |            |             |
|                     |                                                                                                                                   |            |          |          |            |             |
| 2.5.3               | 33/11 kV Power Transformer                                                                                                        |            |          |          |            |             |
| 2.5.3.1             | Three-phase power transformer 33/11kV 6/8 MVA, equipped with on-load tap changer                                                  |            | nos      | 2        |            |             |
| 2.5.3.2             | Line surge arresters for the secondary (33 kV) side                                                                               |            | nos      | 6        |            |             |
| 2.5.3.3             | Line surge arresters for the secondary (11 kV) side                                                                               |            | nos      | 6        |            |             |
| 2.5.3.4             | Automatic voltage regulator, including the relevant software and integration                                                      |            | set      | 2        |            |             |
|                     | in the SCMS                                                                                                                       |            |          | _        |            |             |
| 2.5.3.5             | All other necessary equipment and materials to complete the supply and the installation                                           |            | lot      | 1        |            |             |
|                     | Installation                                                                                                                      |            |          |          |            |             |
| 2.6                 | MV Metal Clad AIS Switchgear                                                                                                      |            |          |          |            |             |
| 2.6.1               | 33 kV Switchgear                                                                                                                  |            |          |          |            |             |
| 2.6.1.1             | Incomers for 132/33kV transformer connection (J02, J11)                                                                           |            | nos      | 2        |            |             |
| 2.6.1.2             | Outgoing feeders (J04, J10)                                                                                                       |            | nos      | 2        |            |             |
|                     | Outgoing feeder 33/11 kV transformer (J03, J12) Outgoing feeders to auxiliary transformer (J05, J09)                              |            | nos      | 2        |            |             |
|                     | Bus tie (J07)                                                                                                                     |            | nos      | 1        |            |             |
|                     | Riser measurement panel (J08)                                                                                                     |            | nos      | 1        |            |             |
| 2.6.1.7             | Measurement panel (J06)                                                                                                           |            | nos      | 1        |            |             |
| 2.6.1.8             | All other necessary equipment, accessories and materials to complete the                                                          |            | lot      | 1        |            |             |
|                     | supply and the installation                                                                                                       |            |          | <u> </u> |            |             |
| 2.6.2               | 11 kV Switchgear                                                                                                                  |            |          |          |            |             |
| 2.6.2.1             | Incomers for 33/11kV transformer connection (K03, K08)                                                                            |            | nos      | 2        |            |             |
|                     | Outgoing feeders (K04, K05, K09, K11, K12)                                                                                        |            | nos      | 5        |            |             |
|                     | Bus tie (K07)                                                                                                                     |            | nos      | 1        | _          |             |
|                     | Riser measurement panel (K06)                                                                                                     |            | nos      | 1        |            |             |
| 2.6.2.5             | Measurement panel (K10)                                                                                                           |            | nos      | 1        |            |             |
| 2.6.2.6             | All other necessary equipment, accessories and materials to complete the<br>supply and the installation                           |            | lot      | 1        |            |             |
|                     | sapply and the modulation                                                                                                         |            |          |          |            |             |
| 2.7                 | Auxiliary Transformers                                                                                                            |            |          |          |            |             |
| 2.7.1               | Three-phase auxiliary transformers 33/0.4 kV, hermetically sealed type with                                                       |            | nos      | 2        |            |             |
|                     | off load tap changer, each of minimum 630 kVA                                                                                     |            |          |          |            |             |
| 2.7.2               | Tank mounted surge arresters for the primary (33 kV) side.                                                                        |            | nos      | 6        |            | <u> </u>    |